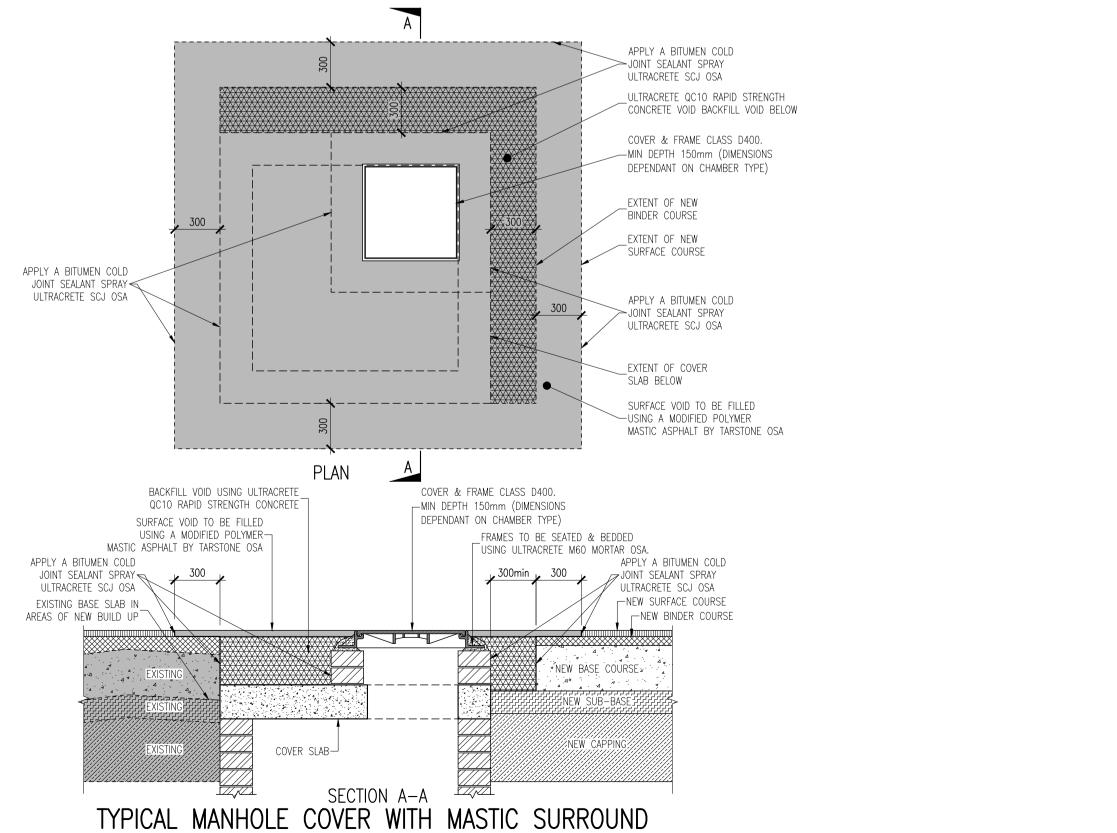

TYPICAL MANHOLE COVER WITH MASTIC SURROUND (TO BE APPLIED AT ALL EXISTING & NEW MANHOLES)

SCALE 1:25

© COPYRIGHT OF THIS DRAWING IS RESERVED BY DBFL CONSULTING ENGINEERS. NO PART SHALL BE REPRODUCED OR TRANSMITTED WITHOUT THEIR WRITTEN PERMISSION.