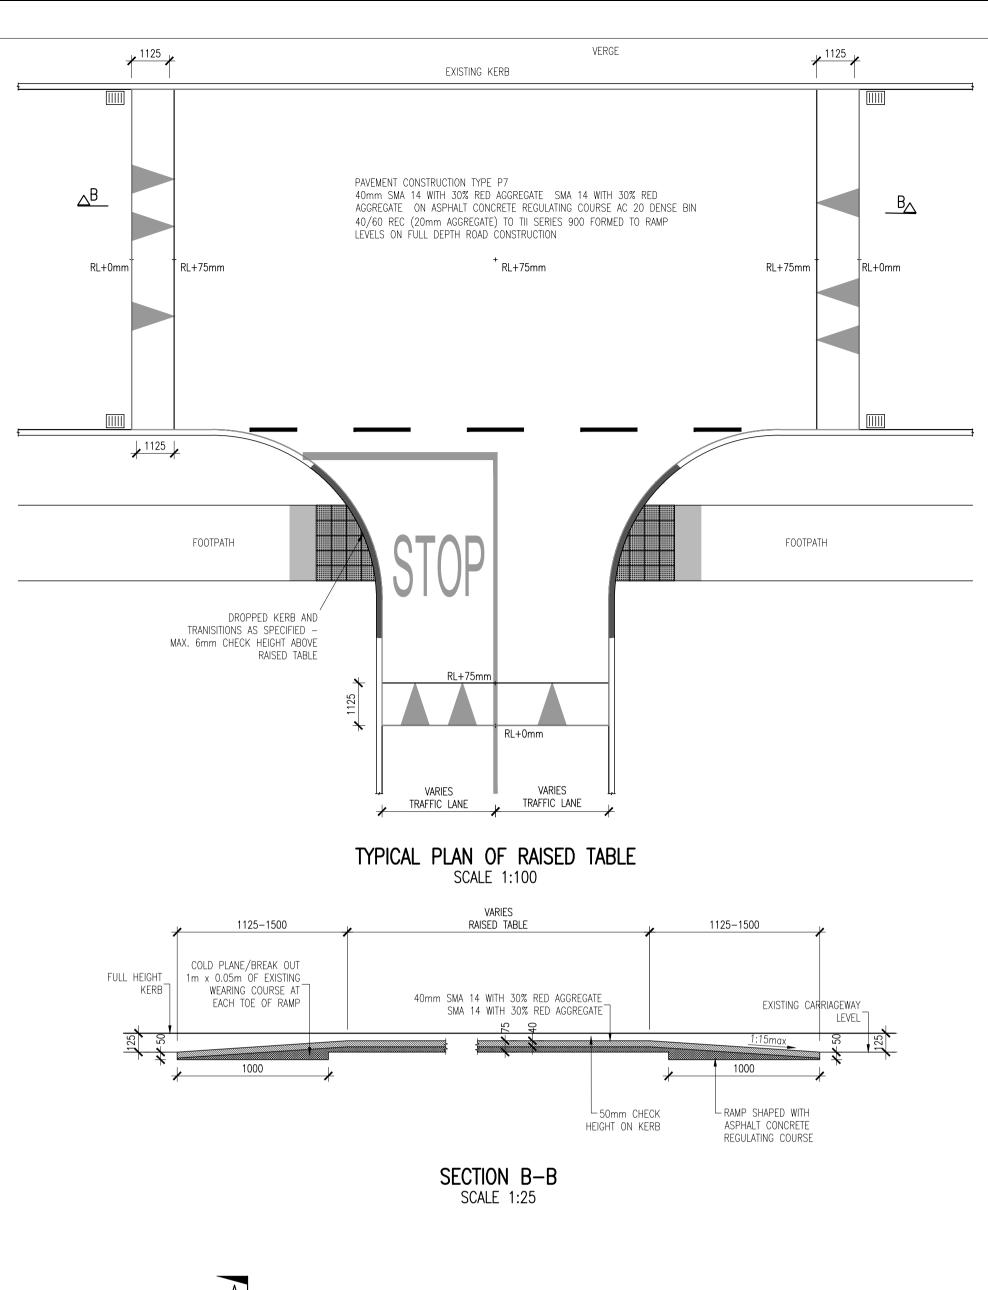

## NOTES:

- ALL BITUMINOUS MATERIALS SHALL BE LAID & COMPACTED IN ACCORDANCE WITH SPECIFICATION SERIES 700 & 900.
- STONE BLINDING WITH 2-6.3mm AGGREGATE SHALL MEET THE FOLLOWING GRADINGS, IN ACCORDANCE WITH IS EN 13242

BS SIEVE SIZE (mm)% BY MASS PASSING
14 100
10 98-100
6.3 80-99
2.0 0-20
1.0 0-5

3. CRUSHED STONE TO PERMEABLE PAVING AREAS WITH 4-20mm AGGREGATE SHALL MEET THE FOLLOWING GRADINGS, IN ACCORDANCE WITH IS EN 13242

BS SIEVE SIZE (mm)% BY MASS PASSING
40 100
31.5 98-100
20 90-99
10 25-70
4 0-15
5 0-5

- ANY ROADS PROPOSED TO BE USED FOR CONSTRUCTION TRAFFIC ARE TO HAVE INCREASED DEPTH OF SUB-BASE FOR THE DURATION OF CONSTRUCTION IN ACCORDANCE WITH SPECIFICATION.
- 5. ALL WORKS SHALL BE COMPLETED IN ACCORDANCE WITH THE REQUIREMENTS OF THE LOCAL AUTHORITY.
- ALL GEOGRIDS TO BE LAID IN ACCORDANCE WITH MANUFACTURERS SPECIFICATIONS.
- ALL PERMEABLE PAVING SUB-FORMATION TO BE LAID TOWARD DRAINAGE PIPEWORK.
- 8. ALL UTILITIES SHALL MAINTAIN SEPARATION DISTANCES AS PER THE UTILITY PROVIDERS REQUIREMENTS.
- 9. ALL SEPARATION DISTANCES TO UTILITIES SHOWN ARE MINIMUM.
- ALL MINIMUM COVER DEPTHS SHOWN TO UTILITIES ARE MINIMUM.
- 11. CONTRACTOR SHALL VERIFY ALL EXISTING SERVICES AND COVER TO SAME PRIOR TO LAYING CAPPING.
- 12. STREET LIGHTING LOCATIONS SHALL BE AS PER THE STREET LIGHTING LAYOUT AND COLUMN BASES INSTALLED AS PER STREET LIGHTING DESIGNER.
- 13. CONTRACTOR SHALL PROVE CBR AT TOP OF CAPPING AT 75m CENTRES PRIOR TO PLACING SUB-BASE. CONTRACTOR SHALL PROVE CBR AT TOP OF SUB-BASE AT 75M CENTRES PRIOR TO PLACING BASE COURSE.