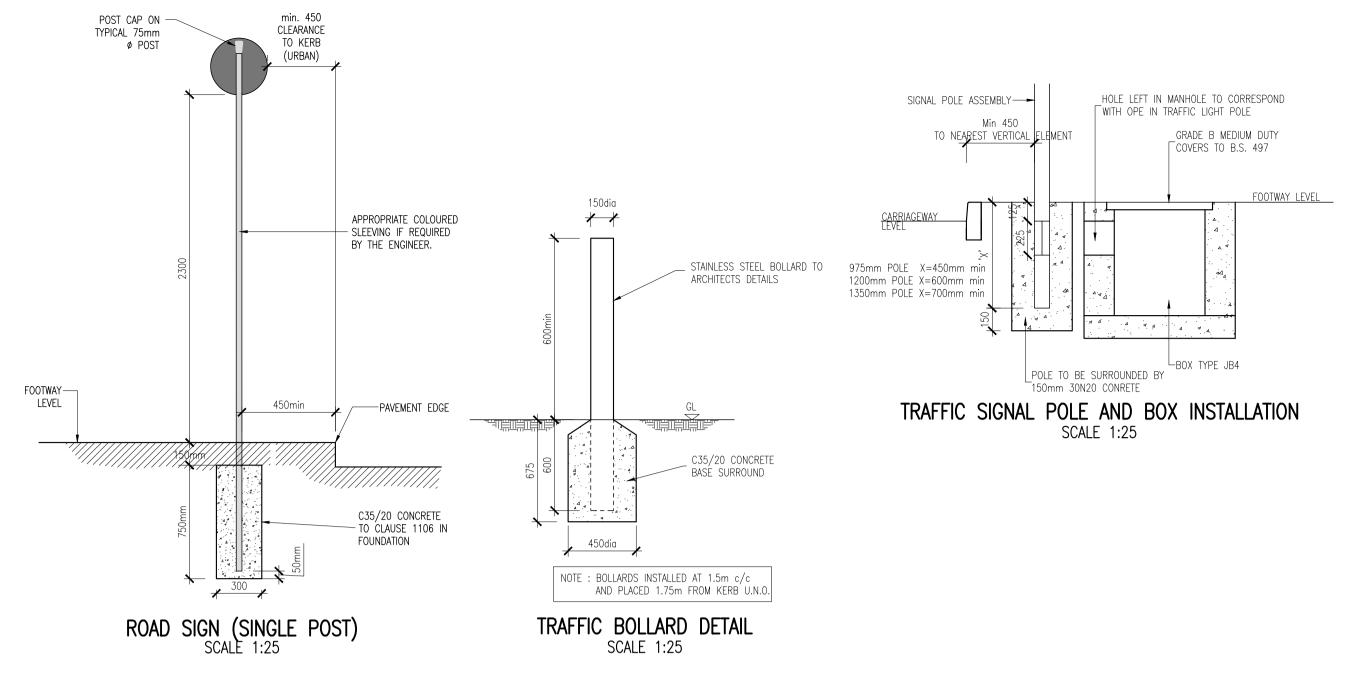

## NOTES:

- ALL BITUMINOUS MATERIALS SHALL BE LAID & COMPACTED IN ACCORDANCE WITH SPECIFICATION SERIES 700 & 900.
- STONE BLINDING WITH 2-6.3mm AGGREGATE SHALL MEET THE FOLLOWING GRADINGS, IN ACCORDANCE WITH IS EN 13242